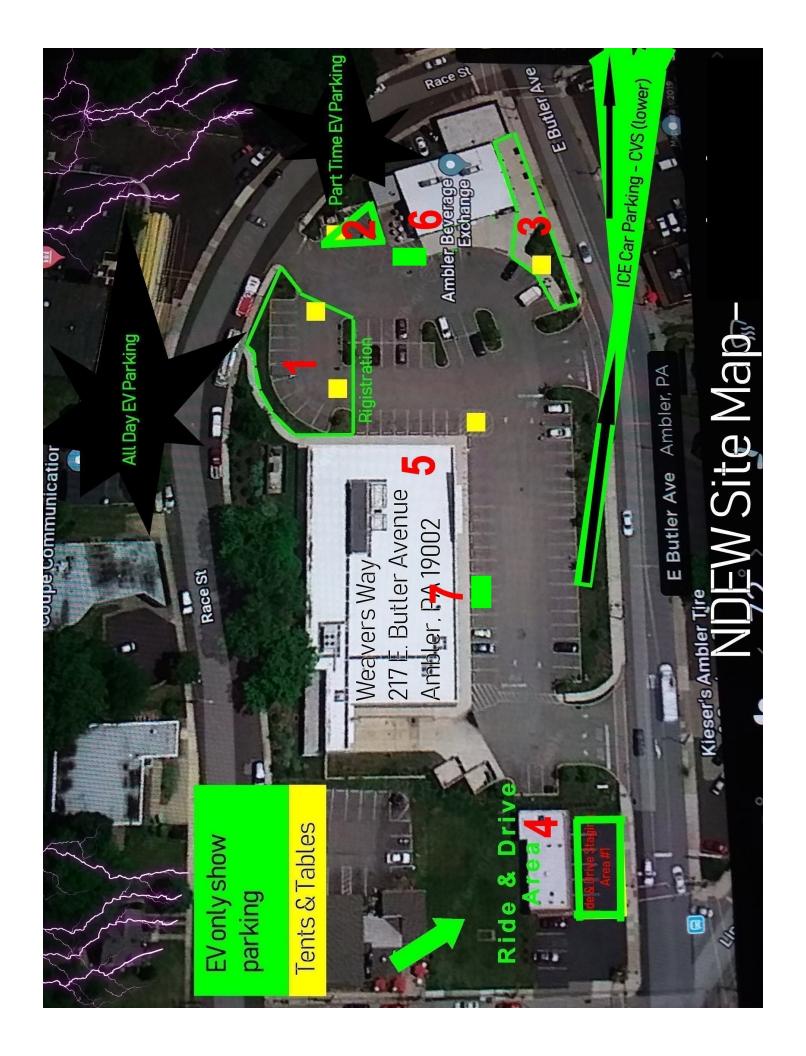

## Map Key / Areas of Interest

- 1. EV Show Parking
- 2. EV Charge Stations EV Rotation
- 3. EV Parking Ambler Beverage
- 4. EV Launch Site Rides
- 5. Lunch, Water, Bathrooms, First Aid
- 6. EV Charge Stations Performance Area EV Charge Stations Weavers Way